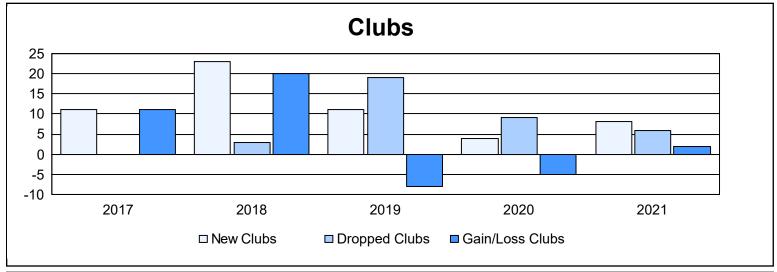

District 3231A2 As of June 2021 Cumulative

| Year      | New<br>Clubs | Dropped<br>Clubs | Gain/<br>Loss<br>Clubs | New<br>Members | Charter<br>Members | Reinstate<br>Members | Transfer<br>Members | Total<br>Member<br>Added | Total<br>Members<br>Dropped | Gain/<br>Loss<br>Members |
|-----------|--------------|------------------|------------------------|----------------|--------------------|----------------------|---------------------|--------------------------|-----------------------------|--------------------------|
| 2016-2017 | 11           | 0                | 11                     | 604            | 260                | 20                   | 1                   | 885                      | 488                         | 397                      |
| 2017-2018 | 23           | 3                | 20                     | 1,103          | 522                | 42                   | 20                  | 1,687                    | 885                         | 802                      |
| 2018-2019 | 11           | 19               | -8                     | 373            | 268                | 95                   | 19                  | 755                      | 1,437                       | -682                     |
| 2019-2020 | 4            | 9                | -5                     | 300            | 116                | 65                   | 14                  | 495                      | 882                         | -387                     |
| 2020-2021 | 8            | 6                | 2                      | 486            | 236                | 57                   | 18                  | 797                      | 593                         | 204                      |
| Average   | 11           | 7                | 4                      | 573            | 280                | 56                   | 14                  | 924                      | 857                         | 67                       |