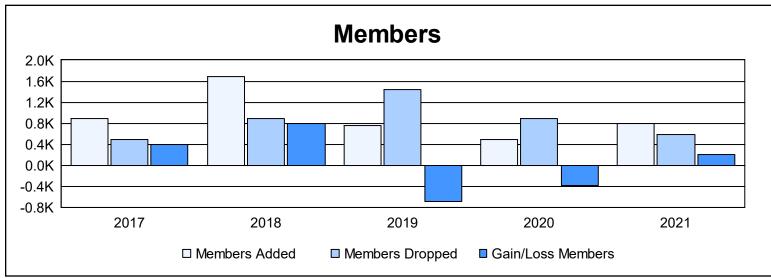

District 3231A2 As of June 2021 Cumulative

| Year      | New<br>Clubs | Dropped<br>Clubs | Gain/<br>Loss<br>Clubs | New<br>Members | Charter<br>Members | Reinstate<br>Members | Transfer<br>Members | Total<br>Member<br>Added | Total<br>Members<br>Dropped | Gain/<br>Loss<br>Members |
|-----------|--------------|------------------|------------------------|----------------|--------------------|----------------------|---------------------|--------------------------|-----------------------------|--------------------------|
| 2016-2017 | 11           | 0                | 11                     | 604            | 260                | 20                   | 1                   | 885                      | 488                         | 397                      |
| 2017-2018 | 23           | 3                | 20                     | 1,103          | 522                | 42                   | 20                  | 1,687                    | 885                         | 802                      |
| 2018-2019 | 11           | 19               | -8                     | 373            | 268                | 95                   | 19                  | 755                      | 1,437                       | -682                     |
| 2019-2020 | 4            | 9                | -5                     | 300            | 116                | 65                   | 14                  | 495                      | 882                         | -387                     |
| 2020-2021 | 8            | 6                | 2                      | 486            | 236                | 57                   | 18                  | 797                      | 593                         | 204                      |
| Average   | 11           | 7                | 4                      | 573            | 280                | 56                   | 14                  | 924                      | 857                         | 67                       |